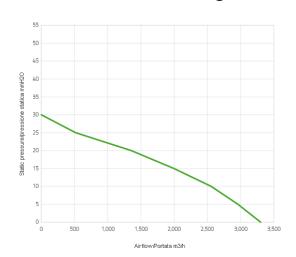

## Performance diagram

## Performance chart

| Static pressure | Airflow | Current draw | Airflow | Static pressure |
|-----------------|---------|--------------|---------|-----------------|
| mm H🛭 0         | m³/h    | А            | CFM     | in H⊠ 0         |
| 0               | 3298    | 16,1         | 1946    | 0               |
| 5,0             | 2957    | 17,7         | 1745    | 0,2             |
| 10,0            | 2555    | 18,4         | 1507    | 0,4             |
| 15,0            | 1993    | 18,7         | 1176    | 0,6             |
| 20,0            | 1352    | 18,7         | 798     | 0,8             |
| 25,0            | 515     | 17,6         | 304     | 1,0             |

| Static pressure | Airflow | Current draw | Airflow | Static pressure |
|-----------------|---------|--------------|---------|-----------------|
| 30,0            | 0       | 17,9         | 0       | 1,2             |