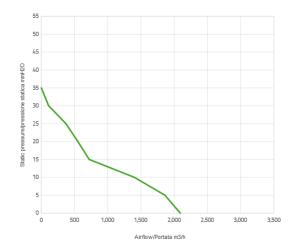

## Performance diagram

## Performance chart

| Static pressure | Airflow | Current draw | Airflow | Static pressure |
|-----------------|---------|--------------|---------|-----------------|
| mm H🛛 0         | m³/h    | А            | CFM     | in HØ 0         |
| 0               | 2090    | 10,2         | 1233    | 0               |
| 5,0             | 1860    | 11,0         | 1097    | 0,2             |
| 10,0            | 1400    | 11,5         | 826     | 0,4             |
| 15,0            | 720     | 11,6         | 425     | 0,6             |
| 20,0            | 550     | 11,8         | 325     | 0,8             |
| 25,0            | 370     | 12,4         | 218     | 1,0             |

| Static pressure | Airflow | Current draw | Airflow | Static pressure |
|-----------------|---------|--------------|---------|-----------------|
| 30,0            | 110     | 14,3         | 65      | 1,2             |
| 35,0            | 0       | 14,4         | 0       | 1,4             |